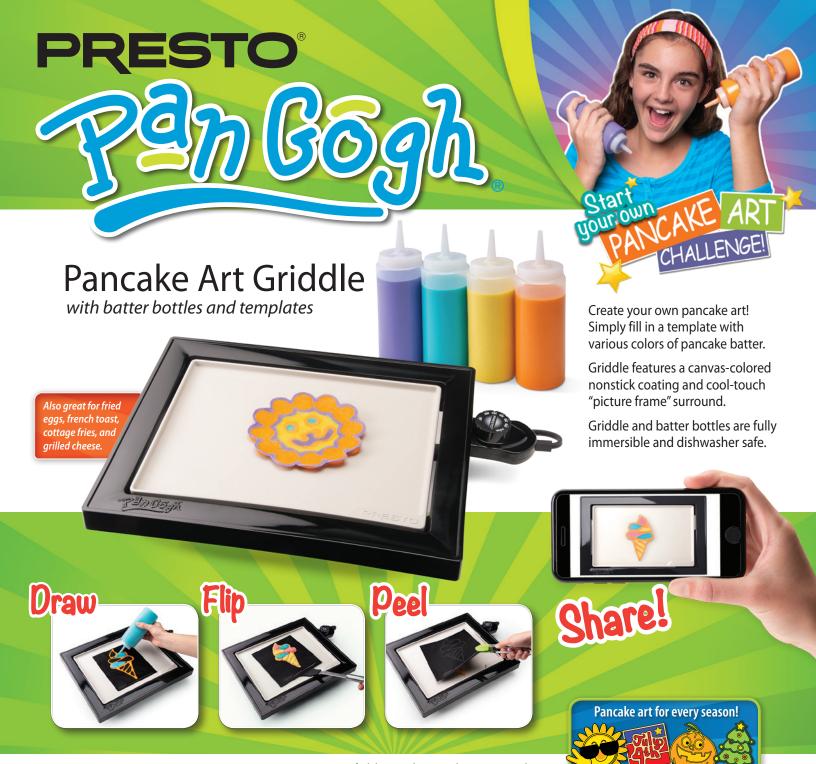

## Pancake Art Kit includes:

- Cool-touch griddle with nonstick coating.
- Two fine-tipped and two standard-tipped batter bottles.
- Two-sided, nonstick pancake art template. Lion and ice cream cone template included.